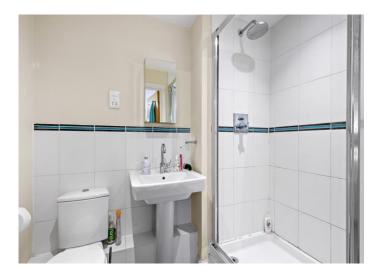

#### **Bathroom** 6' 11" x 6' 11" (2.11m x 2.11m)

Tiled floor, partly tiled walls, low level WC, pedestal wash basin with mixer tap, bath with handheld shower, spotlights, heated towel rail, mirrored storage cabinet.