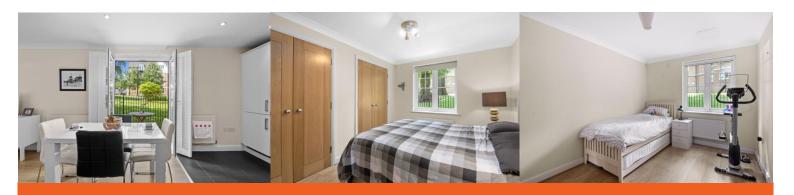

#### **Entrance Hall**

Wood flooring throughout, video entry phone, radiator, coat cupboard, 2 storage cupboards.

#### Master bedroom 11' 0" x 8' 11" (3.35m x 2.72m)

Wood flooring throughout, 2 built in double wardrobes, double glazed windows to rear aspect, radiator.

#### **Bedroom 2** 12' 2" x 8' 8" (3.71m x 2.64m)

Wood flooring throughout, double glazed windows to rear aspect, radiator.