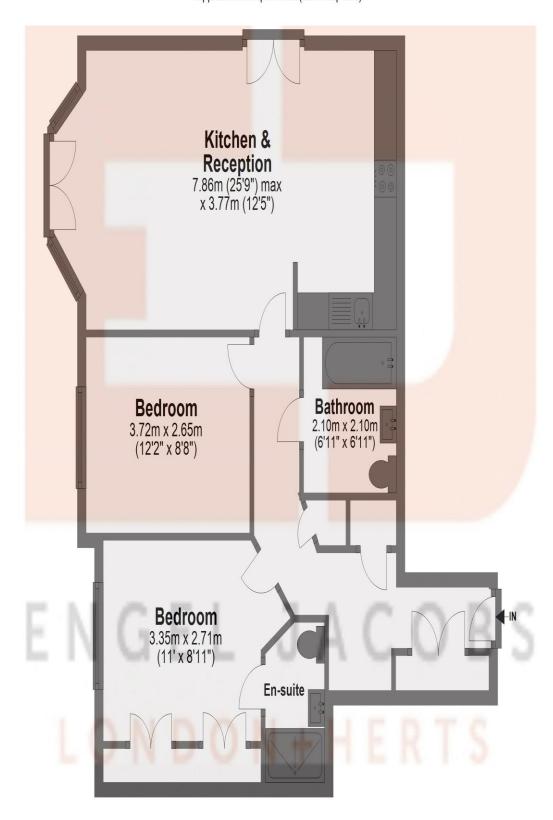

#### **Entrance Hall**

Wood flooring throughout, video entry phone, radiator, coat cupboard, 2 storage cupboards.

#### Master bedroom 11' 0" x 8' 11" (3.35m x 2.72m)

Wood flooring throughout, 2 built in double wardrobes, double glazed windows to rear aspect, radiator.

#### **En-suite**

Tiled floor, partly tiled walls, low level WC, pedestal wash basin with mixer tap, shower cubicle with rain shower, heated towel rail, mirrored storage cabinet, spotlights.

#### **Bedroom 2** 12' 2" x 8' 8" (3.71m x 2.64m)

Wood flooring throughout, double glazed windows to rear aspect, radiator.

#### **Bathroom** 6' 11" x 6' 11" (2.11m x 2.11m)

Tiled floor, partly tiled walls, low level WC, pedestal wash basin with mixer tap, bath with handheld shower, spotlights, heated towel rail, mirrored storage cabinet.

#### **Kitchen/Reception** 25' 9" x 12' 5" (7.84m x 3.78m)

Reception: Wood flooring throughout, radiator, double glazed windows and doors to rear aspect, spotlights, double glazed doors to side aspect and private terrace.

#### **Terrace**

Enclosed decked and grass area.

Address: Brightwen Grove, 81EcQQ

### **Ground Floor**

Approx. 70.8 sq. metres (761.7 sq. feet)

Total area: approx. 70.8 sq. metres (761.7 sq. feet)